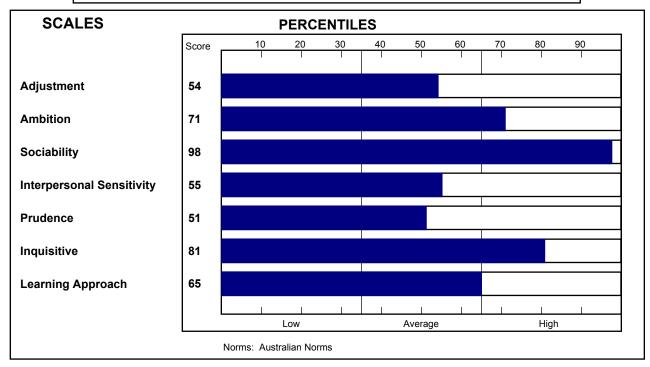

Candidate

Template

**Transport Driver** 

| Scale                     | Selection Range | Candidate's Score |  |
|---------------------------|-----------------|-------------------|--|
| Adjustment                | 50% - 100%      | 54%               |  |
| Ambition                  | 15% - 100%      | 71%               |  |
| Sociability               | 0% - 75%        | 98%               |  |
| Interpersonal Sensitivity | 20% - 100%      | 55%               |  |
| Prudence                  | 30% - 100%      | 51%               |  |